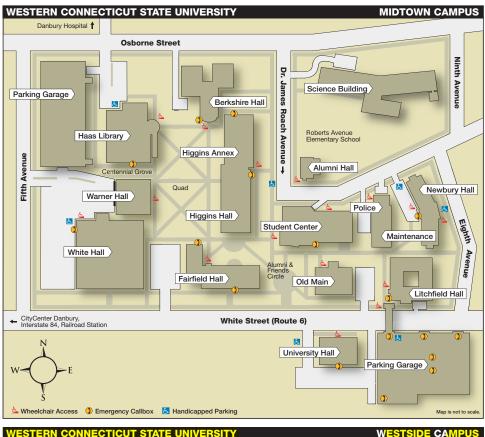

## **To Westside campus**

(43 Lake Avenue Ext., Danbury, Conn.) From the East or West: Take Exit 4 off I-84; turn right onto Lake Avenue. Go approximately one mile. Campus entrance on right.

## **Campus-to-Campus**

Midtown to Westside: Follow White Street and take a right onto Main Street (third traffic light). Follow Main Street to third traffic light (Main Street becomes Clapboard Ridge). Turn left onto I-84 West. Take Exit 4 off I-84. Turn right onto Lake Avenue. Go approximately one mile. Campus entrance is on the directly across from Super Stop & Shop. General parking is available along University Boulevard.

Westside to Midtown: Turn left onto Lake Avenue. Go approximately one mile. Turn left onto I-84 East. (third traffic light). Take Exit 5 off I-84 to first traffic light (Main Street). Turn right and continue on Main Street to White Street (fourth traffic light). Turn left on White Street and continue one half mile. The campus is on the left. Visitor's parking is available in the lot adjacent to Old Main.